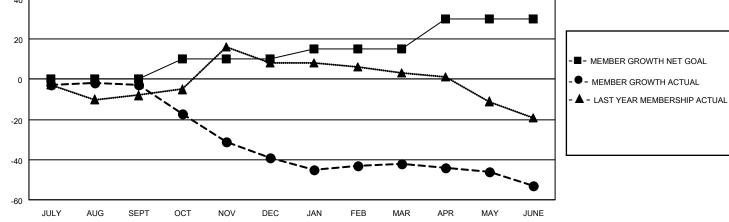

## LOCATION NEW YORK

District 20 E2

Results as of: 6/30/2022

| Clubs                 |               |           |               | Members               |                           |                         |                                                    |
|-----------------------|---------------|-----------|---------------|-----------------------|---------------------------|-------------------------|----------------------------------------------------|
| RESULTS FOR 2021-2022 |               |           |               | RESULTS FOR 2021-2022 |                           |                         |                                                    |
| QUARTER               | NEW CLUB GOAL | NEW CLUBS | DROPPED CLUBS | QUARTER M             | IEMBER GROWTH NET<br>GOAL | MEMBER GROWTH<br>ACTUAL | DROPPED<br>MEMBERS ACTUAL<br>(including transfers) |
| JULY/AUG/SEPT         | 0             | 0         | 0             | JULY/AUG/SEP          | т О                       | 8                       | 9                                                  |
| OCT/NOV/DEC           | 0             | 0         | 0             | OCT/NOV/DEC           | 10                        | 17                      | 53                                                 |
| JAN/FEB/MAR           | 1             | 0         | 0             | JAN/FEB/MAR           | 5                         | 16                      | 17                                                 |
| APR/MAY/JUNE          | 0             | 0         | 0             | APR/MAY/JUNE          | 15                        | 13                      | 24                                                 |