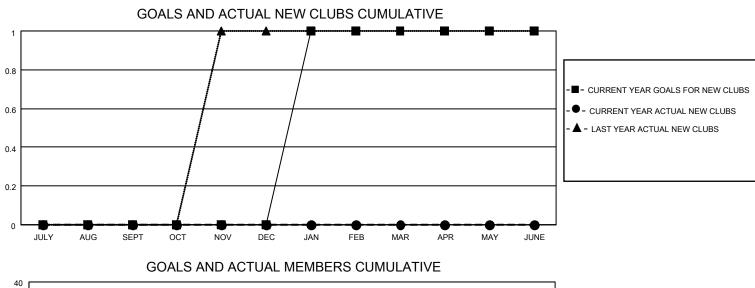

## LOCATION NEW YORK

District 20 E2

Results as of: 6/30/2022

| Clubs                 |               |           |               | Members               |                           |                         |                                                    |
|-----------------------|---------------|-----------|---------------|-----------------------|---------------------------|-------------------------|----------------------------------------------------|
| RESULTS FOR 2021-2022 |               |           |               | RESULTS FOR 2021-2022 |                           |                         |                                                    |
| QUARTER               | NEW CLUB GOAL | NEW CLUBS | DROPPED CLUBS | QUARTER M             | IEMBER GROWTH NET<br>GOAL | MEMBER GROWTH<br>ACTUAL | DROPPED<br>MEMBERS ACTUAL<br>(including transfers) |
| JULY/AUG/SEPT         | 0             | 0         | 0             | JULY/AUG/SEP          | т О                       | 8                       | 9                                                  |
| OCT/NOV/DEC           | 0             | 0         | 0             | OCT/NOV/DEC           | 10                        | 17                      | 53                                                 |
| JAN/FEB/MAR           | 1             | 0         | 0             | JAN/FEB/MAR           | 5                         | 16                      | 17                                                 |
| APR/MAY/JUNE          | 0             | 0         | 0             | APR/MAY/JUNE          | 15                        | 13                      | 24                                                 |